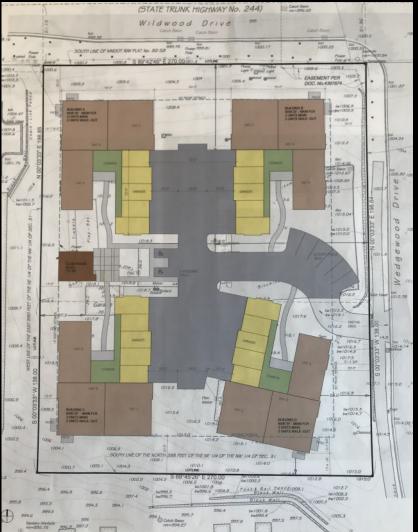

## **Description:**

Prelude Village is an independent living community for those age 55 and better. Rents start at \$3200 per month. Twenty homes are on the property in four one level buildings with 3 homes on the main level and 2 in the walkout basement.

Ample parking is available in the attached garages and garage courtyards and visitor stalls. The @1700sf 2 bedroom plus four season porch homes feature walk-in tubs, walk-in pantries, storm shelters, wide doorways and beautiful finishes.

The existing garage structure will be remodeled as the community Clubhouse for resident parties and events.