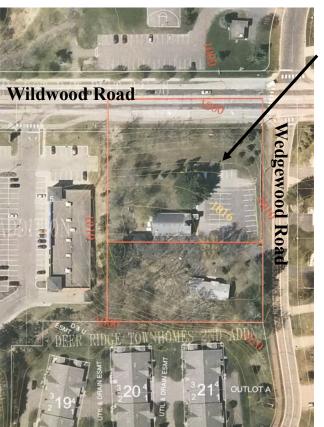

## **Property Location:**

@ 2.1 net acres at 650 Wildwood and 199 Wedgewood Roads in Mahtomedi