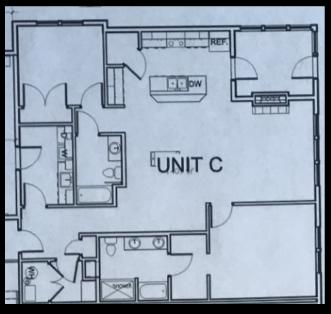

Ample parking is available in the attached garages and garage courtyards and visitor stalls. The @1700sf 2 bedroom plus four season porch homes feature walk-in tubs, walk-in pantries, storm shelters, wide doorways and beautiful finishes.