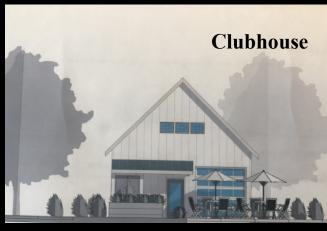

The existing garage structure will be remodeled as the community Clubhouse for resident parties and events.